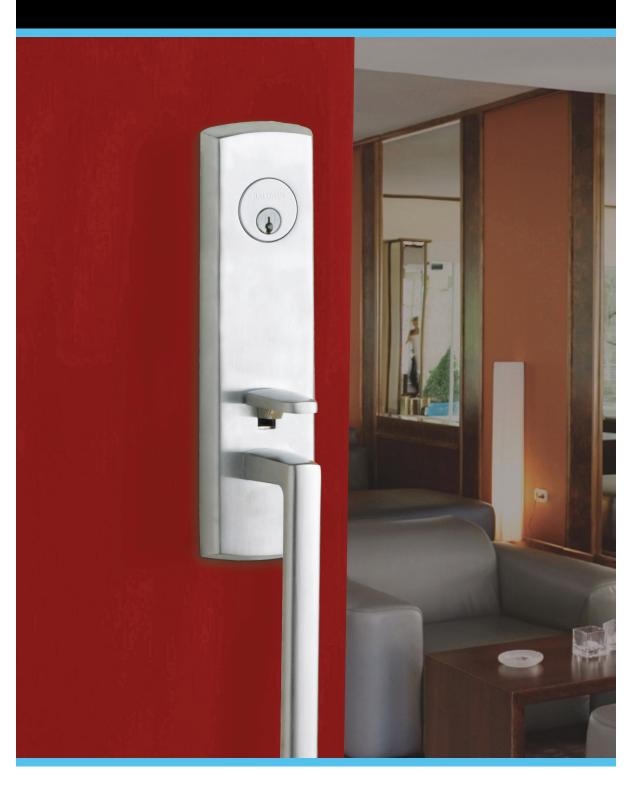

## BALDWIN





## HARDWARE PROGRAM





Traditional Deadbolt HD-8231.056

Available in 003 and 112 finish



**Wave** HD-5455.112

Available in 003 and 056 finish



## ABOUT CGI WINDOWS & DOORS

CGI has a strong reputation for offering architectural-grade impact windows and doors with unique features and high-quality construction that exceed industry standards. CGI products have been specified and installed in some of the most prestigious residential and commercial projects in South Florida, including the Palm Beach Breakers Hotel historical restoration. Established in 1992, the company was the first impact window and door manufacturer to offer PVB laminated glass designed exclusively to meet the Miami-Dade County impact-resistant protocols.

## www.cgiwindows.com