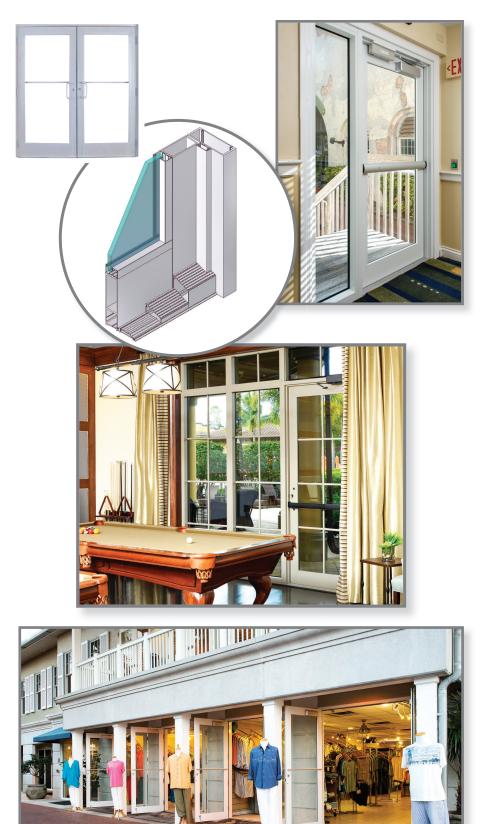

### STOREFRONT ENTRY DOOR SE3550

#### ► GLASS

- %16" Laminated
- 1 <sup>1</sup>/<sub>4</sub>" Laminated insulating
- High performance low-E & tints

#### SINGLE AND DOUBLE DOORS

- Max Door Sizes 48" x 120" or 96"x 120"
- Outswing configurations
- With optional transoms

## **DESIGN PRESSURES**,

up to +90/-120, provide security, safety and performance in wind-borne debris areas

#### STANDARD THREE-POINT LOCKING SYSTEM

with two-point on inactive side

- White, bronze or clear anodized finishes available
  Optional custom colors
- Designed to be used in tandem with the SS3500 and SS3520
- 10" Bottom Rail for ADA compliance
- Many available upgrade options including panics, closers, and threshold choices