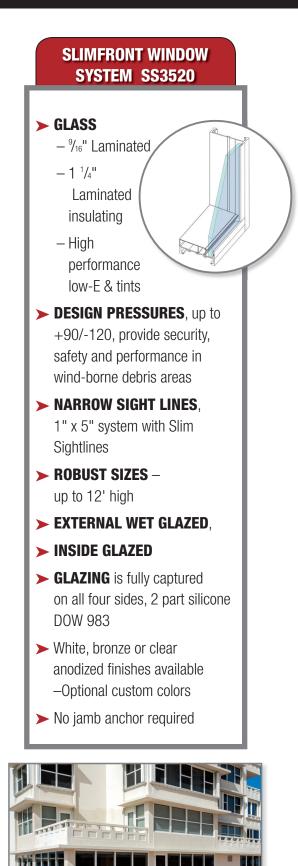

## Architectural Products Built Today for a Better Tomorrow

- Storefront Window System SS3500
- SlimFront Window SS3520

.

 Storefront Entry Door SE3550

CAMPOUFELICE

**CommercialCGI.com** 

Both SS3500 and SS3520 Storefront Window Systems designed specifically to be used in tandem with the SE3550 Entry Door