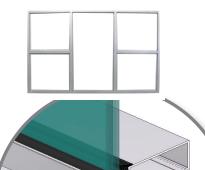

### STOREFRONT WINDOW SYSTEM SS3500

- ► GLASS
  - %16" Laminated
  - -1 <sup>1</sup>/<sub>4</sub>" Laminated insulating
  - High performance low-E & tints
- DESIGN PRESSURES, up to +90/-120, provide security, safety and performance in wind-borne debris areas
- NARROW SIGHT LINES, 1.75" x 5", increases visibility without compromising structural integrity
- **ROBUST SIZES** up to 12' high
- EXTERNAL WET GLAZED, system creates an exterior barrier, reducing the worry of water infiltration. Unlike internally drained systems, water does not have an opening to enter
- GLAZING is fully captured on all four sides
- White, bronze or clear anodized finishes available –Optional custom colors